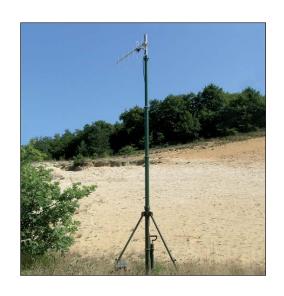

## TYPE FT-RM

Easy to deploy, turnable field masts with attached tripod.

All these masts are lightweight and can be carried by one man.