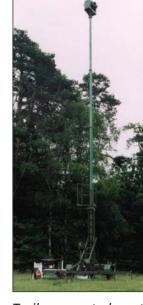

Please ask for further details!

SCAM 12 - Shelter mounted

Trailer mounted mast Extended heights up to 30 metres

TOTALLY COMMITTED TO THE SUPPORT OF: MILITARY COMMUNICATIONS, SURVEILLANCE, INTELLIGENCE GATHERING & TRANSMISSION.