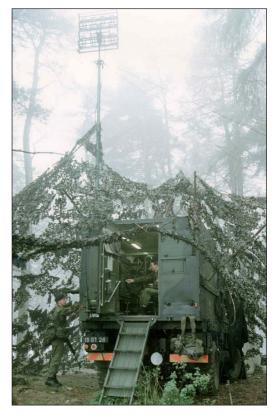

# TYPE SCAM

SCAM 7, 9, 12, 15 & 21 metre air operated telescopic masts provide a strong, reliable lifting device for directional/non-directional antennas weighing up to 70 kgs (SCAM 7).

These masts can be hard surface deployed or erected semi-permanently with guy ropes.

### SCAM 9 Shelter mounted