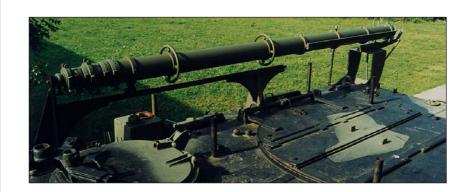

# TYPE SCAM

SCAM 7, 9, 12, 15 & 21 metre air operated telescopic masts provide a strong, reliable lifting device for directional/non-directional antennas weighing up to 70 kgs (SCAM 7).

These masts can be hard surface deployed or erected semi-permanently with guy ropes.

# ALL CLARK MILITARY MASTS CAN BE: FIELD MOUNTED, VEHICLE MOUNTED OR SHELTER MOUNTED

All Clark Masts feature : - High quality materials

- Military finishes

- Spare parts supply guaranteed for 20 years

SCAM 7 - Vehicle mounted