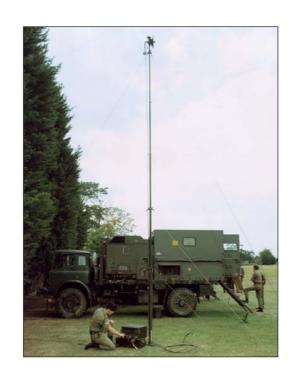

# TYPE SCAM

SCAM 7, 9, 12, 15 & 21 metre air operated telescopic masts provide a strong, reliable lifting device for directional/non-directional antennas weighing up to 70 kgs (SCAM 7).

These masts can be hard surface deployed or erected semi-permanently with guy ropes.

# ALL CLARK MILITARY MASTS CAN BE: FIELD MOUNTED, VEHICLE MOUNTED OR SHELTER MOUNTED

All Clark Masts feature : - High quality materials

- Military finishes

- Spare parts supply guaranteed for 20 years

SCAM 7 - Vehicle mounted