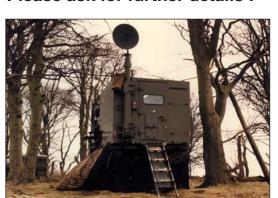

.







# TYPE SCAM

SCAM 7, 9, 12, 15 & 21 metre air operated telescopic masts provide a strong, reliable lifting device for directional/non-directional antennas weighing up to 70 kgs (SCAM 7).

These masts can be hard surface deployed or erected semi-permanently with guy ropes.





### SCAM 9 Shelter mounted

# ALL CLARK MILITARY MASTS CAN BE: FIELD MOUNTED, VEHICLE MOUNTED OR SHELTER MOUNTED

All Clark Masts feature : - High quality materials

- Military finishes

- Spare parts supply guaranteed for 20 years





SCAM 7 - Vehicle mounted

# **MOUNTINGS & ACCESSORIES**

Clark Masts military range are normally supplied in field kit form to a standard specification.

A wide range of accessories for shelter, vehicle and specialist mounting are available.

Please ask for further details!



SCAM 12 - Shelter mounted



Trailer mounted mast Extended heights up to 30 metres



TOTALLY COMMITTED TO THE SUPPORT OF: MILITARY COMMUNICATIONS, SURVEILLANCE, INTELLIGENCE GATHERING & TRANSMISSION.



Clark Masts Policy is to use only materials whose long life is assured beyond all doubt. In addition, all products are designed to enable repairs to be carried out using only standard tools. Availability of spare parts is guaranteed.

Individual technical leaflets are available on request for each Clark Masts product.



to change without any notice.

Distributor:

PP 2173/E NV MM 26/10/09