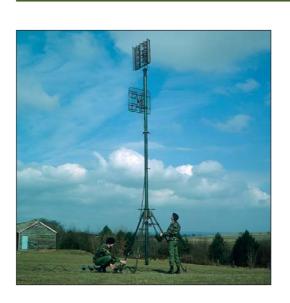

# TYPE 73 & NEW SERIES 80 & SERIES 90

Type 73, Series 80 & 90 are tubular mast systems, extended by a mechanical hoist and can be extended to any height with complete safety. These systems feature a mechanical guy controller which tensions the guys as the mast extends enabling the mast to be erected in high winds.

HEADLOADS:

**TYPE 73:** 50 to 75 kgs.

**SERIES 80:** 100 to 125 kgs.

**SERIES 90:** 100 to 300 kgs.