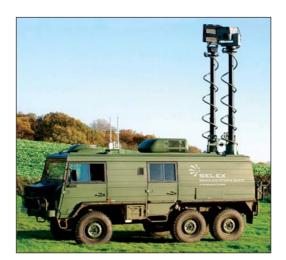

# ALL CLARK MILITARY MASTS CAN BE: FIELD MOUNTED, VEHICLE MOUNTED OR SHELTER MOUNTED

All Clark Masts feature : - High quality materials

- Military finishes

- Spare parts supply guaranteed for 20 years

SCAM 7 - Vehicle mounted