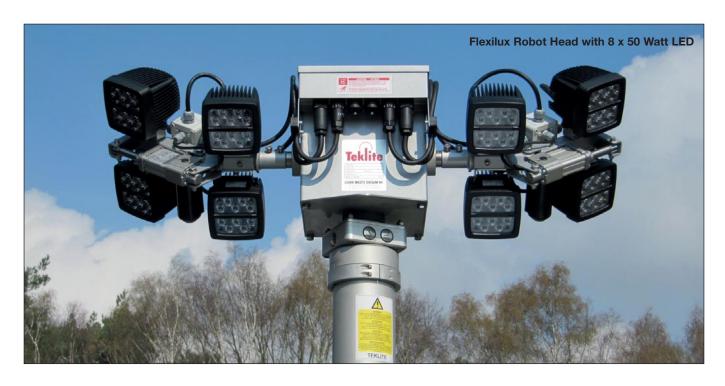

# **Flexilux**Robot Head

Teklite introduces the "flexilux" robot head to fit on TF 400XE & RRTM-ES lighting systems

## Lamp choice

| Cat. No. | Model                                | Volt  | Ampere | Lumens |
|----------|--------------------------------------|-------|--------|--------|
| 38510    | 8 x 35 Watt Xenon with Focus 12 Volt | 24    | 12     | 28.000 |
| 38515    | 8 x 35 Watt Xenon with Focus 24 Volt | 24    | 12     | 28.000 |
| 38470    | 8 x 43 Watt LED with Focus 12 Volt   | 12/24 | 32/16  | 24.000 |
| 38475    | 8 x 43 Watt LED with Focus 24 Volt   | 12/24 | 32/16  | 24.000 |
| 38460    | 8 x 50 Watt LED with Focus 12 Volt   | 12/24 | 36/18  | 29.600 |
| 38465    | 8 x 50 Watt LED with Focus 24 Volt   | 12/24 | 36/18  | 29.600 |
| 38520    | 8 x 70 Watt LED with Focus 12 Volt   | 12/24 | 46/23  | 36.000 |
| 38525    | 8 x 70 Watt LED with Focus 24 Volt   | 12/24 | 46/23  | 36.000 |
| 38530    | 8 x 80 Watt LED with Focus 12 Volt   | 12/24 | 56/28  | 56.000 |
| 38535    | 8 x 80 Watt LED with Focus 24 Volt   | 12/24 | 56/28  | 56.000 |