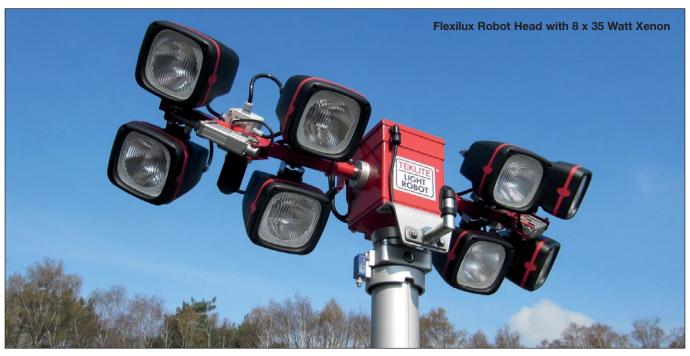

# **Flexilux**Robot Head

Teklite introduces the "flexilux" robot head to fit on TF 400XE & RRTM-ES lighting systems

## Lamp choice

| Cat. No. | Model                                | Volt  | Ampere | Lumens |
|----------|--------------------------------------|-------|--------|--------|
| 38510    | 8 x 35 Watt Xenon with Focus 12 Volt | 24    | 12     | 28.000 |
| 38515    | 8 x 35 Watt Xenon with Focus 24 Volt | 24    | 12     | 28.000 |
| 38470    | 8 x 43 Watt LED with Focus 12 Volt   | 12/24 | 32/16  | 24.000 |
| 38475    | 8 x 43 Watt LED with Focus 24 Volt   | 12/24 | 32/16  | 24.000 |
| 38460    | 8 x 50 Watt LED with Focus 12 Volt   | 12/24 | 36/18  | 29.600 |
| 38465    | 8 x 50 Watt LED with Focus 24 Volt   | 12/24 | 36/18  | 29.600 |
| 38520    | 8 x 70 Watt LED with Focus 12 Volt   | 12/24 | 46/23  | 36.000 |
| 38525    | 8 x 70 Watt LED with Focus 24 Volt   | 12/24 | 46/23  | 36.000 |
| 38530    | 8 x 80 Watt LED with Focus 12 Volt   | 12/24 | 56/28  | 56.000 |
| 38535    | 8 x 80 Watt LED with Focus 24 Volt   | 12/24 | 56/28  | 56.000 |