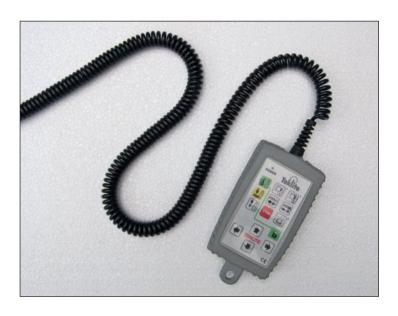

#### **Remote Controls**

### **Cable Remote Control**

#### **Functions**

- To extend the mast
- To switch the lighting left (lights 1) and right (lights 2) "on" and "off"
- Beacon switch
- To turn and tilt the lamps in any direction
- Focus (-5° to +35°)
- Automatic return to stowed position (also when releasing the handbrake)

Cable Remote Control LVG/2L/Focus

Cat. No. 38560

1,25 metre spiral cable + 10 metres linear cable