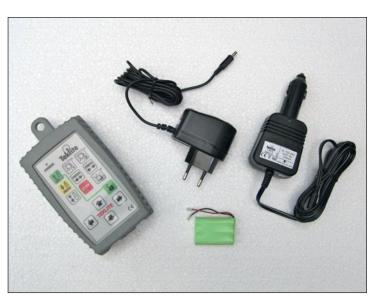

## **RF Remote Control Kit (Optional)**

#### RF Remote Control Kit LVG/2L/Focus

Cat. No.38562

Kit contents: - RF Remote control

- Rechargeable battery
- 110/230 Volt charger
- 12/24 Volt car charger

All details given in this publication are approximate and may be subject to change without notice.