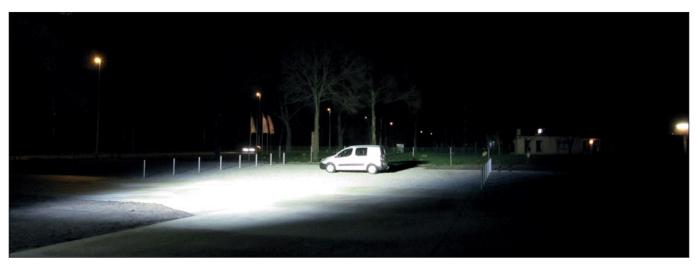

# **Flexilux**Robot Head

Teklite introduces the "flexilux" robot head to fit on TF 400XE & RRTM-ES lighting systems



## Flexilux focus positions

Flexilux robot heads enable the user to position the focus of the floodlights from narrow beam into wide beam and vice versa.

#### FLEXILUX "NARROW BEAM" POSITION (-5°)



#### FLEXILUX "STANDARD" POSITION (0°)



#### FLEXILUX "WIDE BEAM" POSITION (+35°)



## Lamp choice

| Cat. No. | Model                                | Volt  | Ampere | Lumens |
|----------|--------------------------------------|-------|--------|--------|
| 38510    | 8 x 35 Watt Xenon with Focus 12 Volt | 24    | 12     | 28.000 |
| 38515    | 8 x 35 Watt Xenon with Focus 24 Volt | 24    | 12     | 28.000 |
| 38470    | 8 x 43 Watt LED with Focus 12 Volt   | 12/24 | 32/16  | 24.000 |
| 38475    | 8 x 43 Watt LED with Focus 24 Volt   | 12/24 | 32/16  | 24.000 |
| 38460    | 8 x 50 Watt LED with Focus 12 Volt   | 12/24 | 36/18  | 29.600 |
| 38465    | 8 x 50 Watt LED with Focus 24 Volt   | 12/24 | 36/18  | 29.600 |
| 38520    | 8 x 70 Watt LED with Focus 12 Volt   | 12/24 | 46/23  | 36