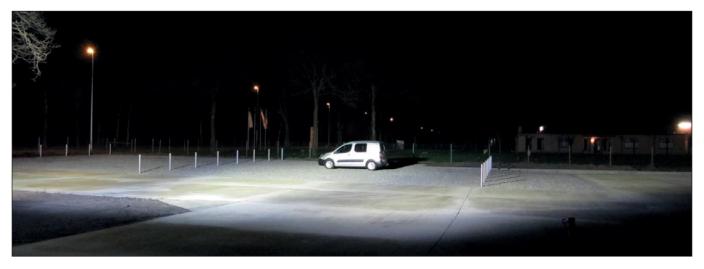

# **Flexilux**Robot Head

Teklite introduces the "flexilux" robot head to fit on TF 400XE & RRTM-ES lighting systems



## Flexilux focus positions

Flexilux robot heads enable the user to position the focus of the floodlights from narrow beam into wide beam and vice versa.

#### FLEXILUX "NARROW BEAM" POSITION (-5°)



#### FLEXILUX "STANDARD" POSITION (0°)



#### FLEXILUX "WIDE BEAM" POSITION (+35°)



## Lamp choice

| Cat. No. | Model                                | Volt  | Ampere | Lumens |
|----------|--------------------------------------|-------|--------|--------|
| 38510    | 8 x 35 Watt Xenon with Focus 12 Volt | 24    | 12     | 28.000 |
| 38515    | 8 x 35 Watt Xenon with Focus 24 Volt | 24    | 12     | 28.000 |
| 38470    | 8 x 43 Watt LED with Focus 12 Volt   | 12/24 | 32/16  | 24.000 |
| 38475    | 8 x 43 Watt LED with Focus 24 Volt   | 12/24 | 32/16  | 24.000 |
| 38460    | 8 x 50 Watt LED with Focus 12 Volt   | 12/24 | 36/18  | 29.600 |
| 38465    | 8 x 50 Watt LED with Focus 24 Volt   | 12/24 | 36/18  | 29.600 |
| 38520    | 8 x 70 Watt LED with Focus 12 Volt   | 12/24 | 46/23  | 36.000 |
| 38525    | 8 x 70 Watt LED with Focus 24 Volt   | 12/24 | 46/23  | 36.000 |
|