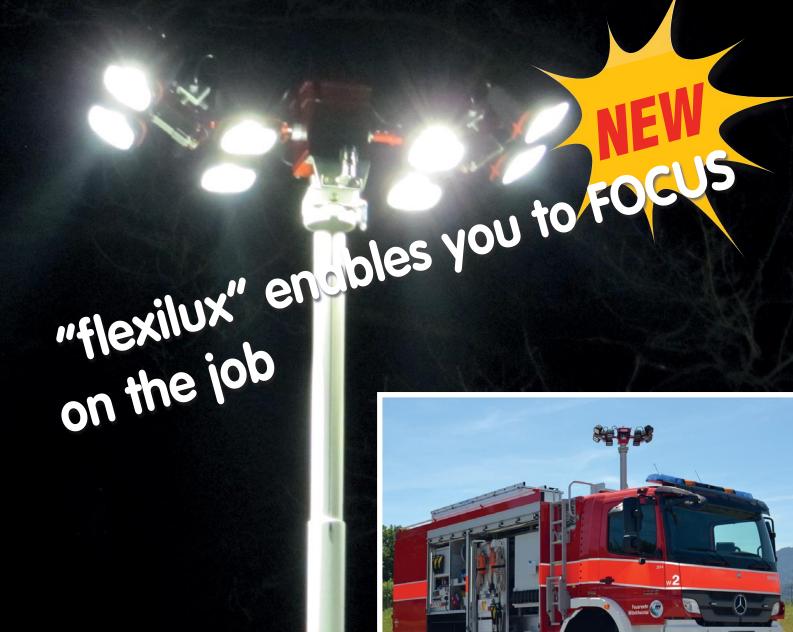

# **Flexilux**Robot Head

Teklite introduces the "flexilux" robot head to fit on TF 400XE & RRTM-ES lighting systems

## Flexilux focus positions

Flexilux robot heads enable the user to position the focus of the floodlights from narrow beam into wide beam and vice versa.