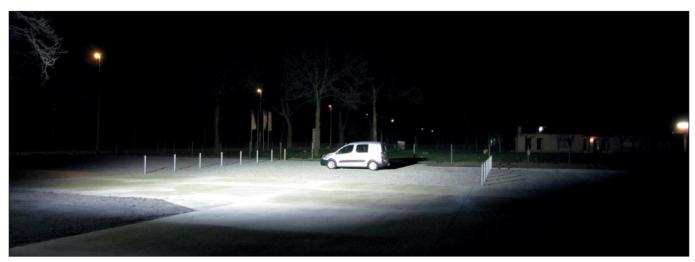

# **Flexilux**Robot Head

Teklite introduces the "flexilux" robot head to fit on TF 400XE & RRTM-ES lighting systems



## Flexilux focus positions

Flexilux robot heads enable the user to position the focus of the floodlights from narrow beam into wide beam and vice versa.

#### FLEXILUX "NARROW BEAM" POSITION (-5°)



#### FLEXILUX "STANDARD" POSITION (0°)



#### FLEXILUX "WIDE BEAM" POSITION (+35°)



## Lamp choice

| Cat. No. | Model                                | Volt  | Ampere | Lumens |
|----------|--------------------------------------|-------|--------|--------|
| 38510    | 8 x 35 Watt Xenon with Focus 12 Volt | 24    | 12     | 28.000 |
| 38515    | 8 x 35 Watt Xenon with Focus 24 Volt | 24    | 12     | 28.000 |
| 38470    | 8 x 43 Watt LED with Focus 12 Volt   | 12/24 | 32/16  | 24.000 |
| 38475    | 8 x 43 Watt LED with Focus 24 Volt   | 12/24 | 32/16  | 24.000 |
| 38460    | 8 x 50 Watt LED with Focus 12 Volt   | 12/24 | 36/18  | 29.600 |
| 38465    | 8 x 50 Watt LED with Focus 24 Volt   | 12/24 | 36/18  | 29.600 |
| 38520    | 8 x 70 Watt LED with Focus 12 Volt   | 12/24 | 46/23  | 36.000 |
| 38525    | 8 x 70 Watt LED with F